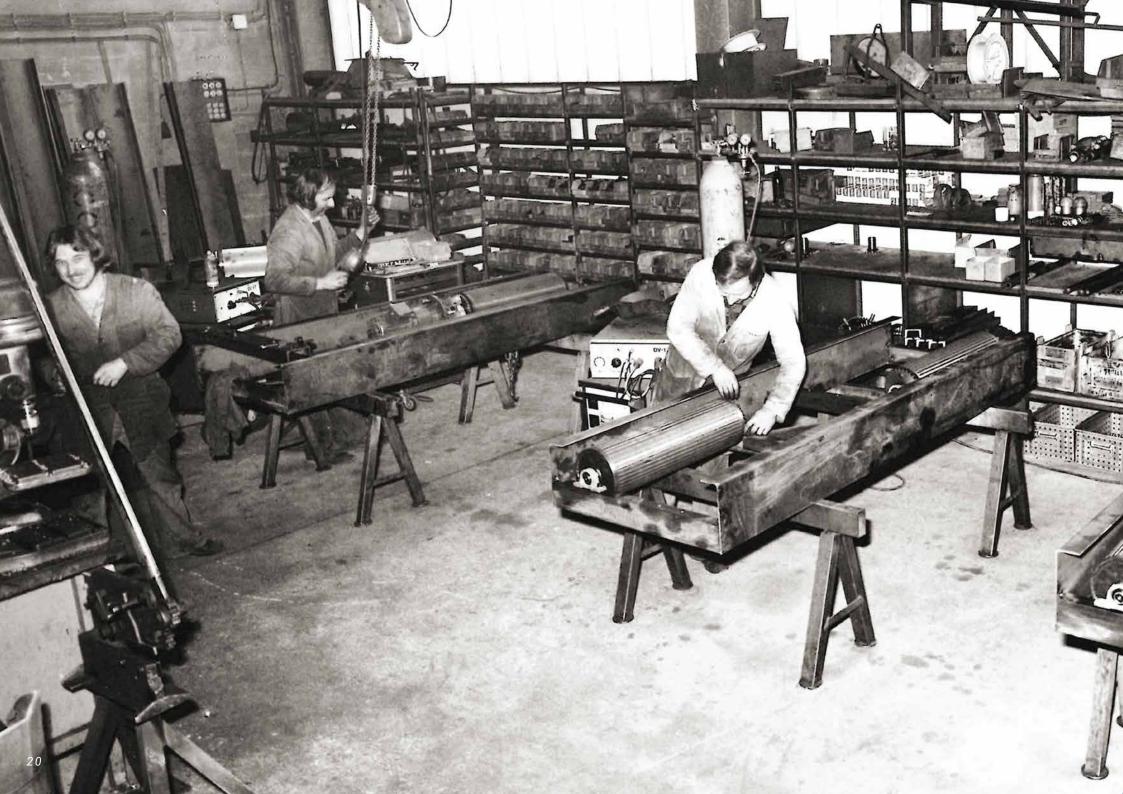

## WEWRITE HISTORY. DAY AFTER DAY.

A MILESTONE IN
MAHA'S SUCCESS STORY:
THE "JW1" CAR ROLLER
BRAKE TESTER FROM 1968

1968. Two great men stand at the start of our company history: Winfried Rauch and Josef Schilling. Their outstanding inventive spirit led to groundbreaking developments in Haldenwang and MAHA's rise over time to become the world market leader in the industry. Their first creation was "JW1", a car roller brake tester constructed from decommissioned gas and oxygen cylinders. Various types of lifts, test benches and emission testers followed. And that's just scratching the surface. Their hard work was honoured by numerous awards and happy customers. Today, state-of-the-art lean production processes ensure that manufacturing is both efficient and smooth. There's no end in sight to our successful development. One thing is certain: the MAHA story is far from finished.