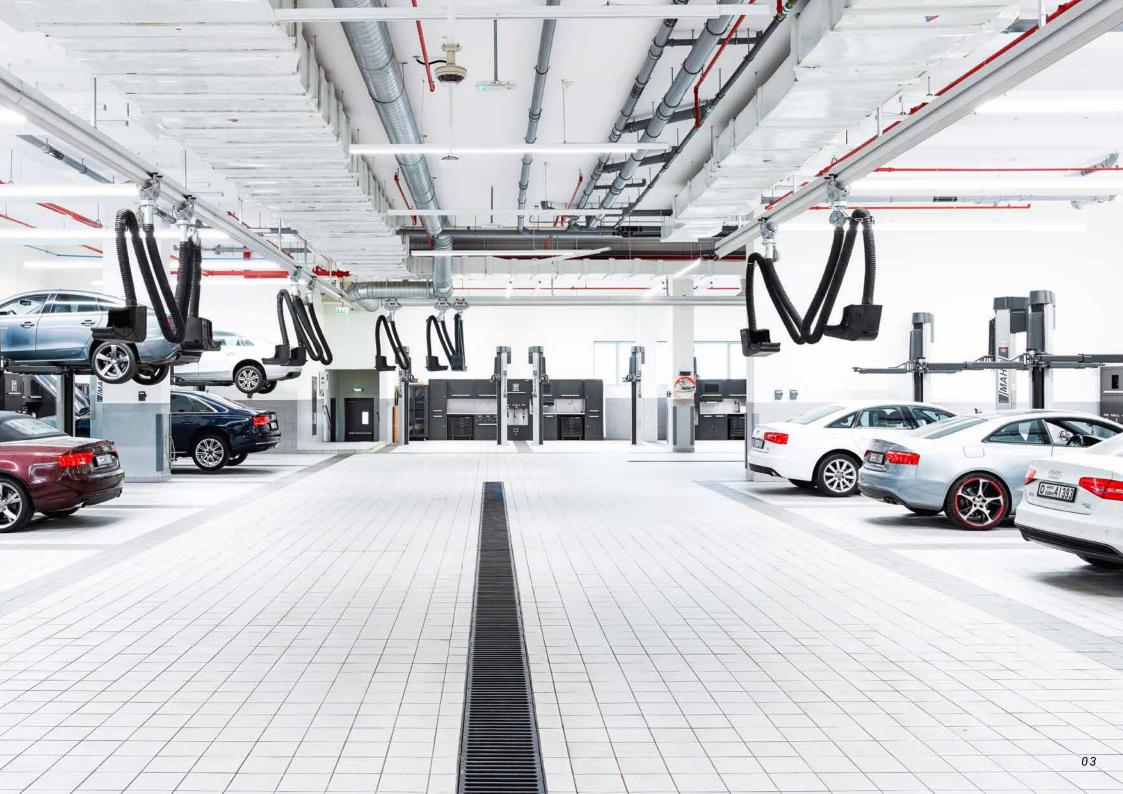

# WHAT ALL FITS INTO A 31.000 m<sup>2</sup> WORKSHOP, DO YOU RECKON?

A lot. An awful lot. With 86 high-quality lifts, test lanes and diagnostic products in the world's largest Audi Centre in Dubai, we cover all areas of application for a total of 93 workstations operating in the service sector. No ifs, no buts. And no compromises either. We deliver strong performance in a country that loves records.