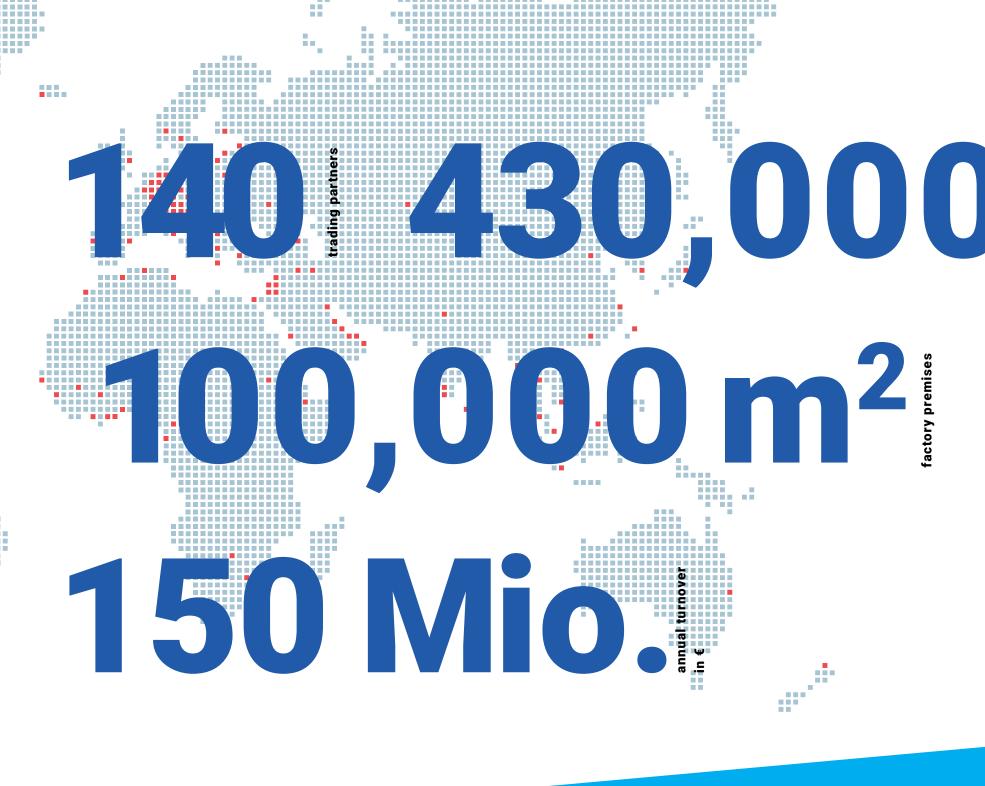

## WELCOME TO THE WORLD OF MAHA! WE'LL LET OUR NUMBERS DO THE TALKING FOR US.

We've set up a global trading and service network with a view to offering our customers the best possible support and local supply service. Internationally, we're represented by 20 MAHA subsidiaries and 140 trading partners in over 150 countries. Our export share is over 70 %. To date (as of 2022), we've delivered over 430,000 MAHA products around the globe.

With our more than 1,000 employees, we manufacture the complete range of products for our vehicle testing and lifting technology on over 100,000 m² of factory premises at our two production sites in Haldenwang and Pinckard (in the USA). We generate annual sales of €150 million in total.