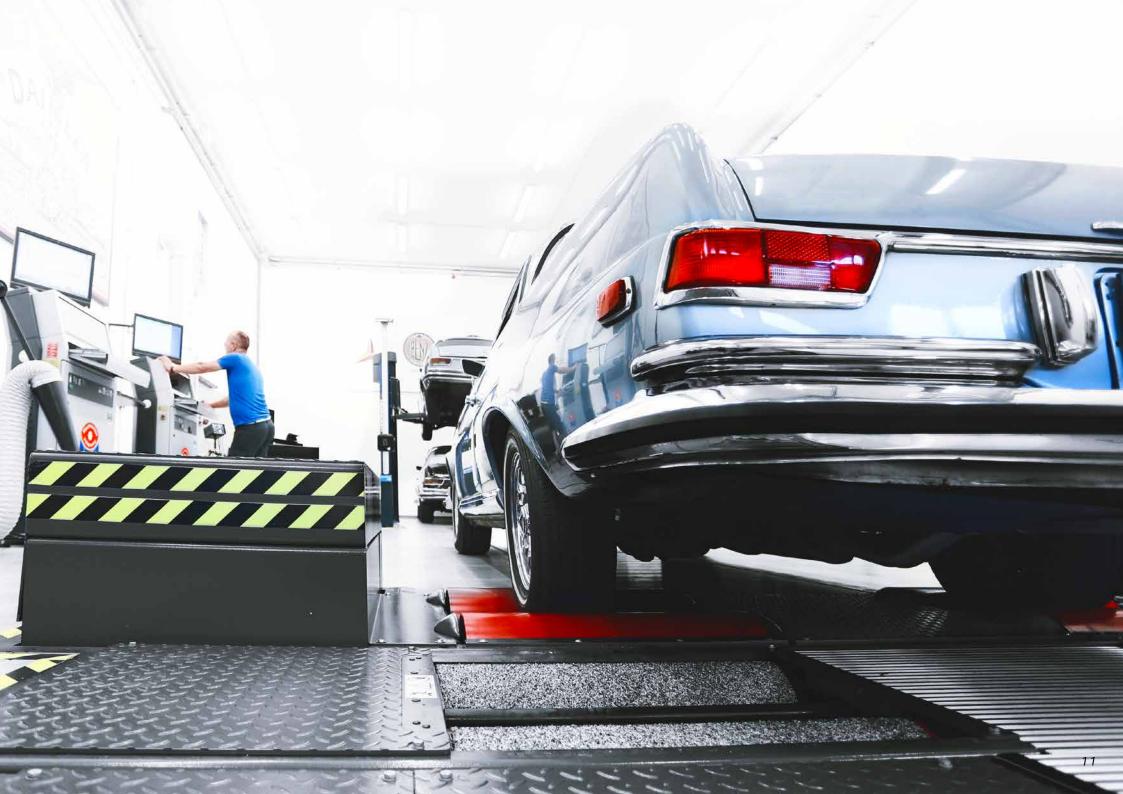

### STATISTICALLY, ROLLER COASTERS ARE THE SAFEST VEHICLES IN THE WORLD.

And it's the many redundant safety systems that make them so. And, naturally, specially lowered lifting systems like ours. They allow even the most complicated maintenance work to be carried out quickly and easily. And we ensure maximum off-road safety in the exact same way.

WE'RE THE BEST PARTNER WHEN IT COMES TO SAFETY.