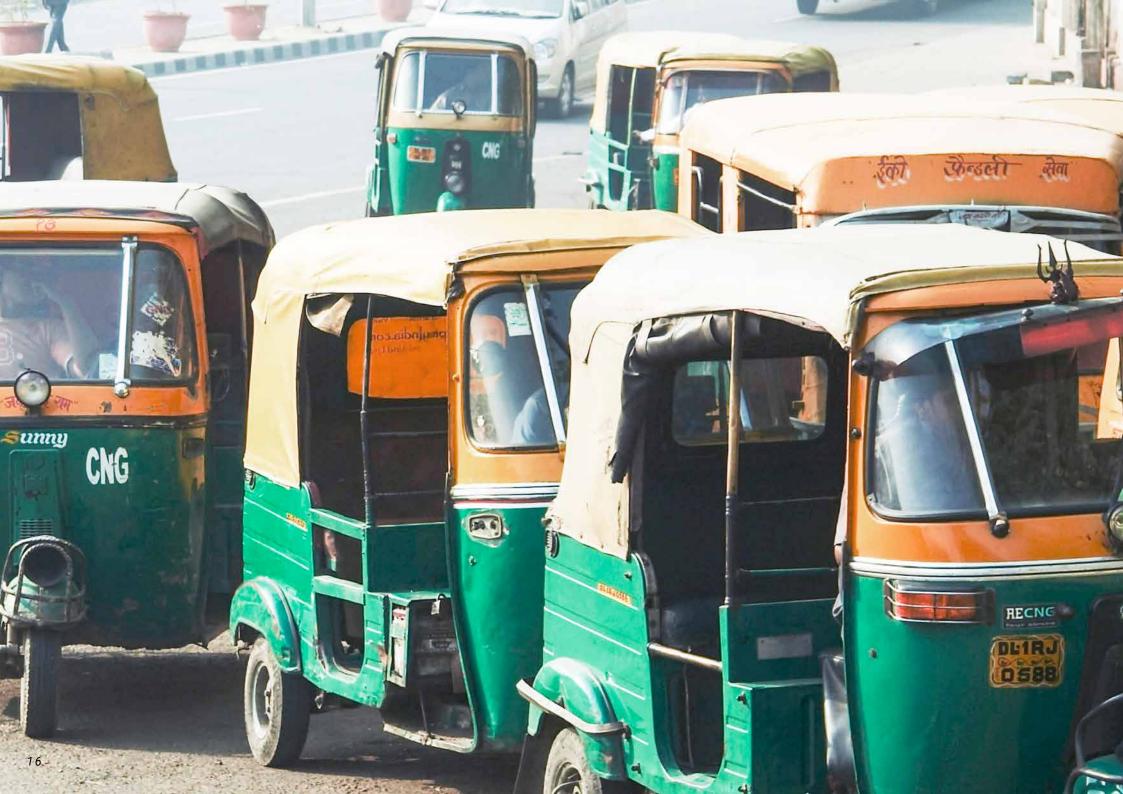

# A "MADE IN GERMANY" SOLUTION TO TRAFFIC CHAOS.

German quality makes safe mobility possible in the first place. New Delhi could also benefit from this one day. There are currently over 100,000 tuk-tuks in the Indian capital alone. If the popular three-wheeled means of transport were professionally checked and maintained, their service lives could be extended many times over. With our made in Germany testing and lifting technology, we'll certainly help to achieve this soon.