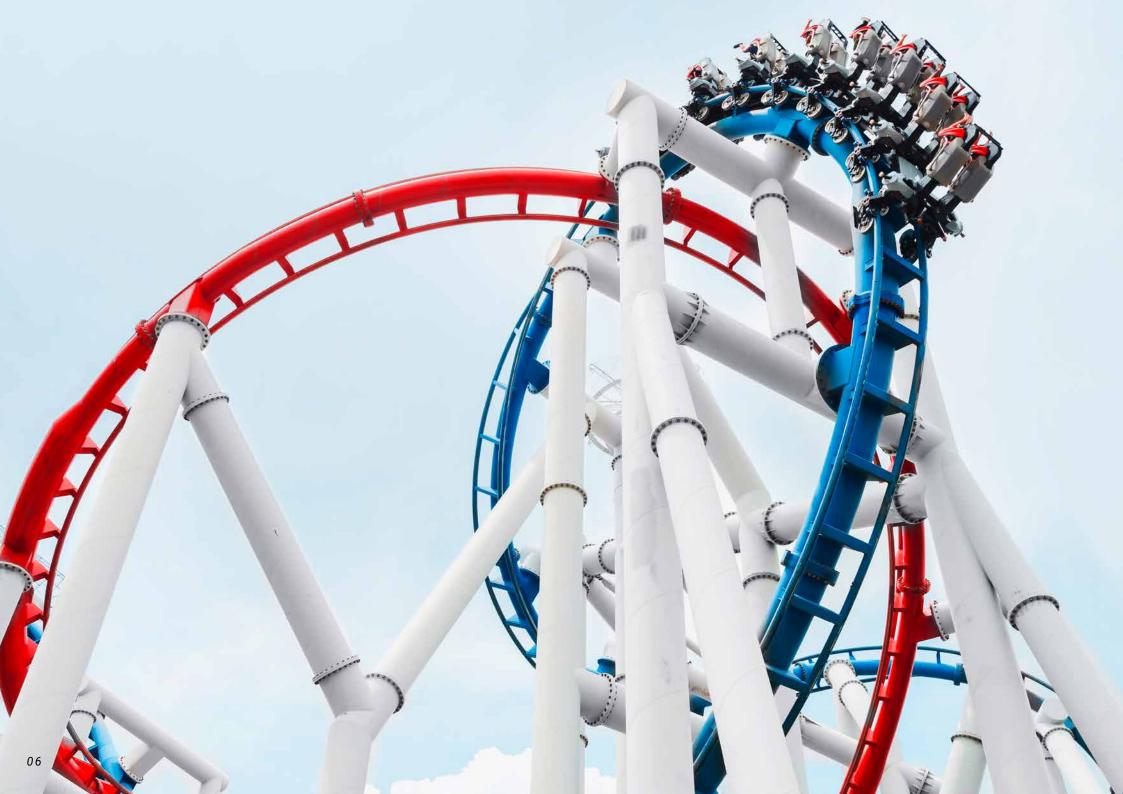

### STATISTICALLY, ROLLER COASTERS ARE THE SAFEST VEHICLES IN THE WORLD.

And it's the many redundant safety systems that make them so. And, naturally, specially lowered lifting systems like ours. They allow even the most complicated maintenance work to be carried out quickly and easily. And we ensure maximum off-road safety in the exact same way.