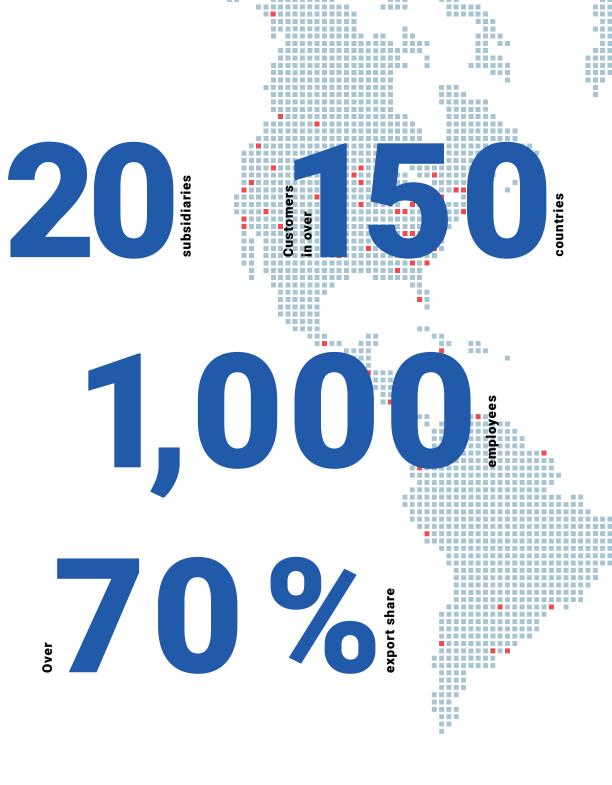

## WELCOME TO THE WORLD OF MAHA! WE'LL LET OUR NUMBERS DO THE TALKING FOR US.

We've set up a global trading and service network with a view to offering our customers the best possible support and local supply service. Internationally, we're represented by 20 MAHA subsidiaries and 140 trading partners in over 150 countries. Our export share is over 70 %. To date (as of 2022), we've delivered over 430,000 MAHA products around the globe.

With our more than 1,000 employees, we manufacture the complete range of products for our vehicle testing and lifting technology on over 100,000 m² of factory premises at our two production sites in Haldenwang and Pinckard (in the USA). We generate annual sales of €150 million in total.